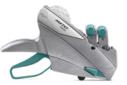

# METO BASIC AND METO CLASSIC

Whichever model you choose, it will fully satisfy your requirements. Our Basic model range is your easy route into the world of product labeling: label your products precisely with the most important information. For more complex content, such as batch numbers or 3-line printing, our Classic range offers the models of choice.

Meto Basic S

Meto Classic S

Meto Classic L

Meto Classic M

Meto Basic M

reddot winner 2021

Meto Classic XL