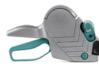

# METO BASIC AND METO CLASSIC

Whichever model you choose, it will fully satisfy your requirements. Our Basic model range is your easy route into the world of product labeling: label your products precisely with the most important information. For more complex content, such as batch numbers or 3-line printing, our Classic range offers the models of choice.

Meto Basic S

Meto Classic S

Meto Classic L

Meto Classic M

Meto Basic M

reddot winner 2021

Meto Classic XL