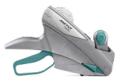

# METO BASIC AND METO CLASSIC

Whichever model you choose, it will fully satisfy your requirements. Our Basic model range is your easy route into the world of product labeling: label your products precisely with the most important information. For more complex content, such as batch numbers or 3-line printing, our Classic range offers the models of choice.

Meto Basic S

Meto Classic S

Meto Classic L

Meto Classic M

Meto Basic M

reddot winner 2021

Meto Classic XL