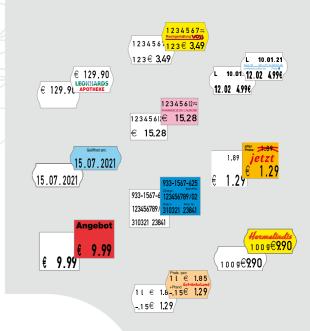

# ENABLE THE LABEL! ... WITH METO!

Attention to detail pays off. To provide you with exactly the right label for your application, we offer a wide range of shapes, sizes and colors.

Our solutions also include removable labels. The advantage of these labels for our customers is that they can be removed easily, for example from glass or other smooth surfaces, without the annoyance of having to be rubbed or scraped off the surface.

Another major advantage: You can customize Meto labels with ease with your own logo. The result: a harmonized and professional overall image.