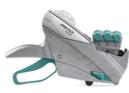

# METO BASIC AND METO CLASSIC

Whichever model you choose, it will fully satisfy your requirements. Our Basic model range is your easy route into the world of product labeling: label your products precisely with the most important information. For more complex content, such as batch numbers or 3-line printing, our Classic range offers the models of choice.

Meto Basic S

Meto Classic S

Meto Classic L

Meto Classic M

Meto Basic M

reddot winner 2021

Meto Classic XL